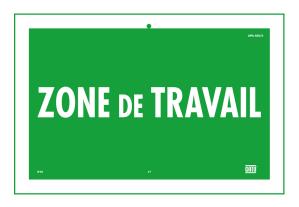

## APA-...

PVC magnetic warning sign "BOUNDARY OF THE WORKING AREA" in french 300 x 200 mm

## **Application :**

- Material: rigid PVC with magnetic support.
- Dimensions: 300 x 200 mm.
- Fixing by means of 2 holes of  $\varnothing$  10 mm in the upper part or by means of magnet.

| Description |                 | Dimensions      | Material   | lloo             | Def       |
|-------------|-----------------|-----------------|------------|------------------|-----------|
| Color       | Marking         | Dimensions      | Material   | Use              | Ref       |
|             | Zone de travail | 300 x 200 x 1.5 | PVC RIGIDE | Indoor & Outdoor | APA-620/3 |