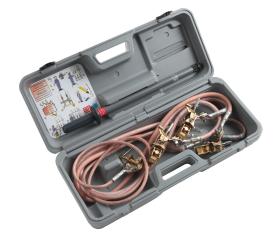

## Features / Composition :

- 3 clamps <u>MT812C</u>. Capacity: diameters from 5 to 16 mm and flat up to 16 mm thickness.
- 3 swivelling clamps <u>EMCC2851H</u>. Capacity: diameters from 5 to 34 mm.
   1 earth clamp <u>MT840/1</u>. Capacity: diameters from 6 to 25 mm and flats
- up to 25 mm thickness.
- 3 PVC insulated copper short-circuit cables 35 mm<sup>2</sup> section, length 0.75 m.
- 1 earthing cable in PVC insulated copper with 16 mm<sup>2</sup> cross section, length 2.5 m.
- 1 telescopic pole MT830P.
- 1 carrying case.