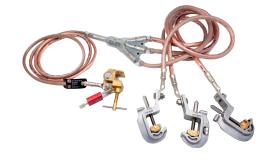

## MT-5805-870

Earthing and short-circuiting Equipment with locking clamp

## Features :

- <u>MT-815-C</u> conductor clamps with 12 mm type C hexagonal tip on flat surfaces.
- Clamp capacity: round from 5 to 35 mm and flat from 5 to 40 mm.
- Plastic carrying case.
- Lockout earth vice prevents forgetting the MALT in place before powering up again.

## **Composition :**

- 3 pliers for conductors MT-815-C
- 1 MT-870 lockout earth vice
- 1 set of 3 short-circuit cables, 70 mm<sup>2</sup> cross section, 1.5 m long, PVCinsulated.
- 1 Malt cable, 35 mm<sup>2</sup> long. 2.5 m PVC insulated.