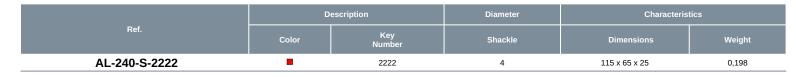

## AL-240-S-...

Locking padlock, brass shackle diameter 4 mm

## **Application:**

• For locking separating devices (e.g. circuit breakers) in order to prevent their operation.

## **Features:**

- Available with identical keys, random keys (Z) or with a key number to be defined (00).
- Marking on both sides:
- On one side: French text and standard symbol.
- On the other side: area for marking the user's name and coordinates.
- · Padlock delivered with 2 keys.
- · Complete the reference with the chosen key number.

Example: AL-240-111 for the red padlock with the shackle H 50 mm and the identical key  $n^{\circ}111.$ 







Last Modification: 04/20/2025



UID: | TID::: 05/23/2025 | SID::: 05/23/2025 | Issued: 05/23/2025 06:25:04 am