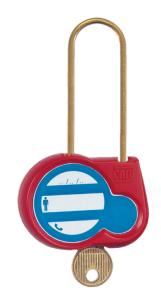

## **Features:**

- Available with identical keys, random keys (Z) or with a key number to be defined (00).
- Marking on both sides:
- On one side: French text and standard symbol.
- On the other side: area for marking the user's name and coordinates.
- · Padlock delivered with 2 keys.
- · Complete the reference with the chosen key number.

Example: AL-240-111 for the red padlock with the shackle H 50 mm and the identical key  $n^{\circ}111.$ 

Last Modification: 04/20/2025

UID: | TID::: 05/23/2025 | SID::: 05/23/2025 | Issued: 05/23/2025 06:25:04 am