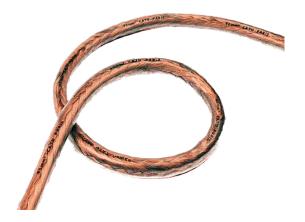

Silicon sheathed copper cable for MALT/CC

## **Application:**

• Earthing and short-circuiting cables.

## Features:

- Conform to IEC 61230.
- Material: multi-stranded copper with extra flexible silicone insulation.
- Operating temperatures: -40°C to +60°C. Standard marking every 500 mm.
- Delivered by 5 m min.