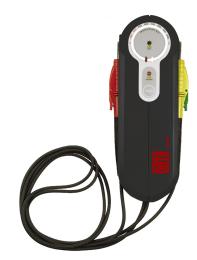

#### **Features:**

- · Low battery indicator LED.
- Shunt between phase and neutral in order to protect fragile equipment (electronics, computers,...).
- Equipped with a safety system that prevents any measurement if the device is connected to an under voltage installation.
- IP2X Blue (Neutral) independent and connectable by a safety terminal.

#### **Composition:**

- 1 device equipped with 2 button tips (red and green/yellow).
- 1 cord with blue key tip.
- 3 IP2X alligator clips (red, blue, green/yellow).
- · 1 plastic case