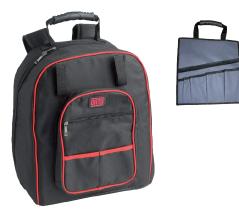

# Tools and insulating mat backpack. 400 x 330 x 180 mm

### **Application:**

Ergonomic backpack with foam structure which provides maximum ٠ comfort to end user and protection for tools.

#### External configuration

- 2 adjustable straps for matt storage (rolled).
- Ergonomic shoulder straps and air mesh fabric.
- Main pocket, closed by double zip (with possibility to fix padlock). •
- 4 external pockets, main one has double zip (with possibility to fix padlock).
- · Strong waterproof plastic bottom against abrasion, dirt and moisture.

#### Internal configuration

- · Reversible tool tray with handle for easy carriage and a total of 8 tool holders.
- A4 comfortable pocket for documents or labtop, closed by velcro.
- Horizontal elastic strap (for 8 tools).
- Internal zip pocket. •