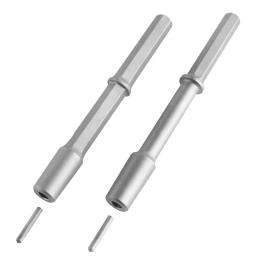

## Driving pin for mechanical hammer

## **Application:**

- Allows the sinking of an earthing rod with a mechanical hammer avoiding any damages.
- Each type of rod needs a specific pin:
  - Non-extendable and connectable rods: common pin
  - Self-extendable rods: pin with needle (to transmit hit force into the drilling)

## **Features:**

- · Made of steel.
- · CH-..-M: delivered with needle PITZ
- CH-..-S: delivered with needle PIT

|    | Ref    | Туре               | Height | Width | Depth | Material |
|----|--------|--------------------|--------|-------|-------|----------|
| CH | H-32-M | Rod Ø 16 - 17,3 mm | 160    | 32    | 32    | Acier    |