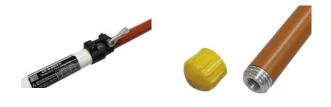

Adjustable telescopicinsulatingstick,extendedlength5,6m,maxvol 357kV,endfittingC

## Features:

- · Material: insulating tube made of epoxy resin, glass fiber reinforced.
- Base section fitted with grip.
- · Easy maintenance and replacement of top tube and fittings.

| Ref.        | Length Folded (mm) | Length Extended (mm) | Fitting | Weight (kg) |
|-------------|--------------------|----------------------|---------|-------------|
| CE-9-5603-C | 2 150              | 5 600                | С       | 3,7         |