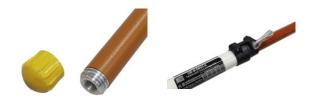

## CE-9-5603-.

Adjustable telescopic insulating stick, extended length 5,60 m, max voltage 362 kV, end-fitting K

## **Features:**

- Material: insulating tube made of epoxy resin, glass fiber reinforced.
- Base section fitted with grip.
- · Easy maintenance and replacement of top tube and fittings.

| Ref.        | Length Folded (mm) | Length Extended (mm) | Fitting | Weight (kg) |
|-------------|--------------------|----------------------|---------|-------------|
| CE-9-5603-K | 2 150              | 5 600                | к       | 3,7         |