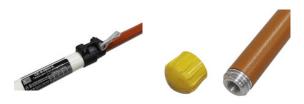

## CE-9-5603-.

Adjustabletelescopicinsulatingstick,extendedlength5,6m,maxvol357 kV,endfitting E

## **Features:**

- Material: insulating tube made of epoxy resin, glass fiber reinforced.
- Base section fitted with grip.
- Easy maintenance and replacement of top tube and fittings.

| Ref.        | Length Folded (mm) | Length Extended (mm) | Fitting | Weight (kg) |
|-------------|--------------------|----------------------|---------|-------------|
| CE-9-5603-E | 2 150              | 5 600                | E       | 3,7         |