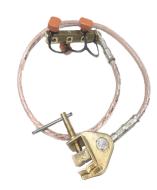

## MC-281...

Earthing Equipment for electric motors 14 kA / 1s.

## **Applications:**

- Earthing and short-circuiting equipment for industrial motors.
- Unique and innovative: Finally, a solution adapted to the problems of all industrial engines.
- Safety: Ensures the earthing of installations during maintenance.
- Easy and safe to use.
- Universal: Suitable for most installations.
- Allows working on cables with or without lugs.

## **Features:**

- Maximum short circuit intensity 14 kA / 1s.
- 1 body made of copper alloy.
- Connection points for earthing and short-circuiting cables equipped with lug terminals from Ø 8 mm to 12 mm.
- Connection points for earthing and short-circuiting cables from  $\emptyset$  4 mm to 8 mm.
- 1 earthing cable made of copper with extra flexible PVC insulation, crosssection 50 mm<sup>2</sup>, length 2 m.
- 1 earthing clamp.
- 1 protection cover.