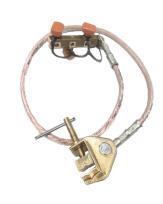

Earthing Equipment for electric motors 14 kA / 1s.

## **Applications:**

- Earthing and short-circuiting equipment for industrial motors.
- Unique and innovative: Finally, a solution adapted to the problems of all industrial engines.
- · Security: Ensures the earthing of installations during maintenance.
- · Easy and safe to use.
- Universal: Suitable for most installations.
- Allows working on cables with or without lugs.

## **Features:**

- · Maximum short circuit intensity 14 kA / 1s.
- 1 body made of copper alloy.
- Connection points for earthing and short-circuiting cables equipped with lug terminals from Ø 8 mm to 12 mm.
- Connection points for earthing and short-circuiting cables from  $\emptyset$  4 mm to 8 mm.
- 1 earthing cable made of copper with extra flexible PVC insulation, crosssection 50 mm<sup>2</sup>, length 2 m.
- 1 earthing clamp MT-840/1
- 1 protection cover.