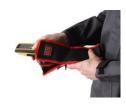

## Storage soft case for LV Detector and small accessories

## **Application:**

• Transportation and soft case protection specially designed for Low Voltage detectors or small accessories (tools, lockouts).

## **Features:**

- Polyester fabric.
- Lockable double pull-tab (Ø 7 mm)
- 1 clip on the rear face for fixation on a belt or work-cloth pocket fastening.

UID: | TID: :: 01/01/1970 | SID: :: 01/01/1970 | Issued: 05/01/2025 08:15:12 am