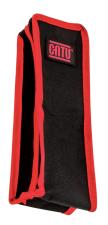

## Storage soft case for LV Detector and small accessories

## **Application:**

• Transportation and soft case protection specially designed for Low Voltage detectors or small accessories (tools, lockouts).

## **Features:**

- Polyester fabric.
- Lockable double pull-tab (Ø 7 mm)
- 1 clip on the rear face for fixation on a belt or work-cloth pocket fastening.

UID: | TID: :: 01/01/1970 | SID: :: 01/01/1970 | Issued: 05/01/2025 08:15:12 am