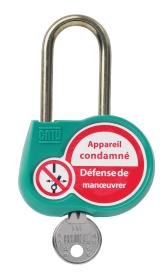

## AL-230-V...

Green safety padlock, brass shackle 50 mm, diameter 6 mm

## **Application:**

• For locking separating devices (e.g. circuit breakers) in order to prevent their operation.

## **Features:**

- Available with keys alike, keys different (Z) or with a key number to be defined (00).
- Marking on both sides:
- 1. On one side: French text and standard symbol.
- 2. On the other side: area for marking the user's name and coordinates.
- · Padlock delivered with 2 keys.