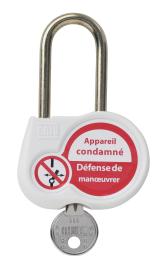

## AL-230-B...

White safety padlock, brass shackle 50 mm, diameter 6 mm

## **Features:**

- Available with keys alike, keys different (Z) or with a key number to be defined (00).
- Marking on both sides:
- 1. On one side: French text and standard symbol.
- 2. On the other side: area for marking the user's name and coordinates.
- · Padlock delivered with 2 keys.