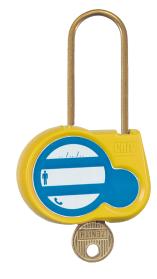

## Safety padlock, brass shackle diameter 4 mm

## **Features:**

- Available with keys alike, keys different (Z) or with a key number to be defined (00).
- Marking on both sides:
- 1. On one side: French text and standard symbol.
- 2. On the other side: area for marking the user's name and coordinates.
- · Padlock delivered with 2 keys.