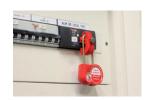

## **Application:**

 For locking separating devices (e.g. circuit breakers) in order to prevent their operation.

## **Features:**

- Available with keys alike, keys different (Z) or with a key number to be defined (00).
- Marking on both sides:
- 1. On one side: French text and standard symbol.
- 2. On the other side: area for marking the user's name and coordinates.
- · Padlock delivered with 2 keys.