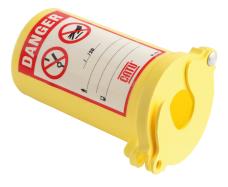

Gas valve lockout

## **Application :**

· Convenient for gas bottle (propane, butane, oxygen, etc)

## Features :

- Padlock locking system.
- Rotating system for quick installation.
- Polystyrene plastic device. Operating temperature up to 75°C.
- Material: Red plastic polystyrene.
- Designed with the stem hole diameter 35 mm
- Interior size of 85 mm diameter x 150 mm depth.
- One hole diameter 7 mm for suitable hasps or padlocks.
- Weight: 135 g.
- "DANGER" marking.