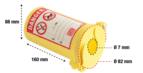

## Features :

- Padlock locking system.
- Rotating system for quick installation.
- Polystyrene plastic device. Operating temperature up to 75°C.
- Material: Red plastic polystyrene.
- Designed with the stem hole diameter 35 mm
- Interior size of 85 mm diameter x 150 mm depth.
- One hole diameter 7 mm for suitable hasps or padlocks.
- Weight: 135 g.
- "DANGER" marking.

| Ref.   | Description | Diameter |       | Characteristics |        |
|--------|-------------|----------|-------|-----------------|--------|
|        | Color       | Hole     | Inner | Dimensions      | Weight |
| GL-101 |             | 7        | 82    |                 |        |