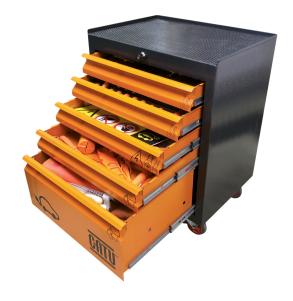

### **Application:**

 Roller cabinet for hybrid and electric vehicle operations. Allows to store all the necessary equipment: PPE, locking devices, signaling equipment and insulated tools in one place.

#### **Body:**

- Torsion resistant profile construction from heavy gauge steel.
- · Corrosion resistant and scratch-proof (matt powder coated).
- Recessed workshop board ensuring a convenient working area.
- · Integrated locker for bulky parts.

#### **Drawers:**

- · Central lock with cylinder lock.
- Low friction telescopic ball-bearing slides allowing 100% opening of drawers.
- Load Capacity per drawer: 25 kg (50 kg for the lowest 210 mm high drawer).

### Wheels:

- 2 fixed and 2 swiveling wheels (one with brake) Ø100 mm wheels.
- · High quality TPU material resistant to chemicals.