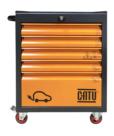

### **Application:**

 Roller cabinet for hybrid and electric vehicle operations. Allows to store all the necessary equipment: PPE, locking devices, signaling equipment and insulated tools in one place.

#### **Body:**

- Torsion resistant profile construction from heavy gauge steel.
- · Corrosion resistant and scratch-proof (matt powder coated).
- Recessed workshop board ensuring a convenient working area.
- · Integrated locker for bulky parts.

#### **Drawers:**

- · Central lock with cylinder lock.
- Low friction telescopic ball-bearing slides allowing 100% opening of drawers.
- Load Capacity per drawer: 25 kg (50 kg for the lowest 210 mm high drawer).

### Wheels:

- 2 fixed and 2 swiveling wheels (one with brake) Ø100 mm wheels.
- · High quality TPU material resistant to chemicals.