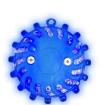

## CD-129

Blue led signal lamps for renovation on railways tracks (x6)

## **Application:**

 Blue LED road flare lamps to alert and signal work on railways or any other type of work.

## Features:

- Impact resistant signal lamps IK07, waterproof IP65.
- Fully charged: the indicator light aside flares stop flash and keep steady after 8 to 10 hours.
- Equipped with a magnet on the back enabling to fix the lamp on a magnetic metal surface.
- Simple start-up with ON/OFF button.

## **Composition:**

- · Case including:
  - 6 signal lamps (0,8 watt, 240 lumens);
  - 1 plug 12V/24V car charger;
  - 1 110V/220V wall charger into power port of charging case.

Referenc

CD-129

UID: | TID::: 05/09/2025 | SID::: 05/09/2025 | Issued: 05/09/2025 04:42:40 pm