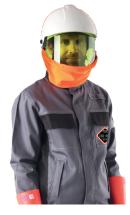

## CAT'ARC personalization

## **Application:**

· Add your logo on your CAT'ARC garments to create a unique product for your compagny.