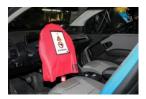

## **Application :**

- Provides an ideal lock for steering wheel.
- Allows to display a personalized message during the lock-out procedure thanks to the transparent pocket (A5 size).

## Features :

- Strap closure at the back with metal eyelets  $\emptyset$  10 mm for inserting a padlock and self-gripping part.

| Ref.      | Description | Characteristics |        |
|-----------|-------------|-----------------|--------|
|           | Color       | Dimensions      | Weight |
| ALPV-XL-D |             | 650 x 650       | 0,20   |