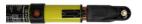

## Telescopic insulating stick

## **Features:**

- Material: insulating tube made of epoxy resin, glass fiber reinforced.
- Foam-filled terminal tube.
- · Locking by push button in folded and extended positions.
- Unfolding and folding made easier thanks to indicative arrows on each tube.
- · Hand guard.

## **Composition:**

• Delivered with wall mounted support CI-10-D.

| <b>CE-4-08-C</b> 600 800 C 0,8 32 <b>CE-4-08-F</b> 600 800 F 0.8 32 | Ref.      | Length Folded (mm) | Length Extended (mm) | Fitting | Weight (kg) | Tube Diameter (mm) |
|---------------------------------------------------------------------|-----------|--------------------|----------------------|---------|-------------|--------------------|
| CF-4-08-F 600 800 F 0.8 32                                          | CE-4-08-C | 600                | 800                  | С       | 0,8         | 32                 |
| 000 E 0,0 02                                                        | CE-4-08-E | 600                | 800                  | E       | 0,8         | 32                 |