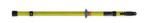

## Telescopic insulating stick

## **Features:**

- Material: insulating tube made of epoxy resin, glass fiber reinforced.
- Foam-filled terminal tube.
- · Locking by push button in folded and extended positions.
- Unfolding and folding made easier thanks to indicative arrows on each tube.
- · Hand guard.

## **Composition:**

• Delivered with wall mounted support CI-10-D.

| <b>CE-4-08-C</b> 600 800 C 0,8 32 <b>CE-4-08-F</b> 600 800 F 0.8 32 | Ref.      | Length Folded (mm) | Length Extended (mm) | Fitting | Weight (kg) | Tube Diameter (mm) |
|---------------------------------------------------------------------|-----------|--------------------|----------------------|---------|-------------|--------------------|
| CF-4-08-F 600 800 F 0.8 32                                          | CE-4-08-C | 600                | 800                  | С       | 0,8         | 32                 |
| 000 E 0,0 02                                                        | CE-4-08-E | 600                | 800                  | E       | 0,8         | 32                 |