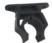

## **Features:**

- Material: insulating tube made of epoxy resin, glass fiber reinforced.
- Foam-filled terminal tube.
- · Locking by push button in folded and extended positions.
- Unfolding and folding made easier thanks to indicative arrows on each tube.
- · Hand guard.

## **Composition:**

• Delivered with wall mounted support CI-10-D.

| <b>CE-4-08-C</b> 600 800 C 0,8 32 <b>CE-4-08-F</b> 600 800 F 0.8 32 | Ref.      | Length Folded (mm) | Length Extended (mm) | Fitting | Weight (kg) | Tube Diameter (mm) |
|---------------------------------------------------------------------|-----------|--------------------|----------------------|---------|-------------|--------------------|
| CF-4-08-F 600 800 F 0.8 32                                          | CE-4-08-C | 600                | 800                  | С       | 0,8         | 32                 |
| 000 E 0,0 02                                                        | CE-4-08-E | 600                | 800                  | E       | 0,8         | 32                 |