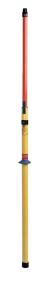

## Telescopic insulating stick

## **Application:**

- · Voltage detection.
- Earthing and short-circuiting.
- Disconnecting/reconnecting.
- · Indoor/outdoor (under wet conditions).

## **Features:**

- Material: insulating tube made of epoxy resin, glass fiber reinforced.
- Foam-filled terminal tube.
- · Locking by push button in folded and extended positions.
- Unfolding and folding made easier thanks to indicative arrows on each tube.
- · Hand guard.

## **Composition:**

• Delivered with wall mounted support CI-10-D.

| <b>CE-4-08-C</b> 600 800 C 0,8 32 <b>CE-4-08-F</b> 600 800 F 0.8 32 | Ref.      | Length Folded (mm) | Length Extended (mm) | Fitting | Weight (kg) | Tube Diameter (mm) |
|---------------------------------------------------------------------|-----------|--------------------|----------------------|---------|-------------|--------------------|
| CF-4-08-F 600 800 F 0.8 32                                          | CE-4-08-C | 600                | 800                  | С       | 0,8         | 32                 |
| 000 E 0,0 02                                                        | CE-4-08-E | 600                | 800                  | E       | 0,8         | 32                 |