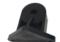

## **Features:**

- Material: insulating tube made of epoxy resin, glass fiber reinforced.
- Foam-filled terminal tube.
- · Locking by push button in folded and extended positions.
- Unfolding and folding made easier thanks to indicative arrows on each tube.
- · Hand guard.