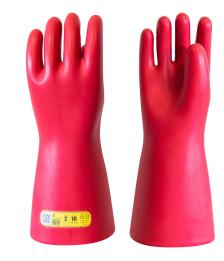

## CG-2-..-NR

Latex electrical insulating gloves class 2 - 17 000 V AC

## **Application:**

- Wellfit finish: soft, supple, durable and ergonomic with high flexibility to ease the work.
- · Convenient to any hand shape.
- Gloves without extra-mechanical protection; to be worn with leather overgloves Ref. <u>CG-991</u> to ensure full mechanical protection.

## Features:

- Electrical insulating gloves, class 2 (17 000 V AC, 25 500 V DC). Length: 360 mm.
- · Straight cuff.
- Material: Latex with natural color inside, red color outside ensuring highest dielectric features.
- Traceability through flashcode on color-coded label. The color is according to the class.
- Category: RC (Acid, Ozone, Cold, Oil resistance).