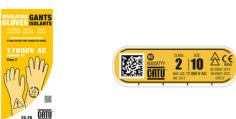

## CG-2-..-NR

Latex electrical insulating gloves class 2 - 17 000 V AC

## Features:

- Electrical insulating gloves, class 2 (17 000 V AC, 25 500 V DC). Length: 360 mm.
- · Straight cuff.
- Material: Latex with natural color inside, red color outside ensuring highest dielectric features.
- Traceability through flashcode on color-coded label. The color is according to the class.
- Category: RC (Acid, Ozone, Cold, Oil resistance).

| Reference  | Class | Operating Voltage AC | Operating Voltage DC | Length (mm) | Category |
|------------|-------|----------------------|----------------------|-------------|----------|
| CG-2-10-NR | 2     | 17 000 V             | 25 500 V             | 360         | RC       |