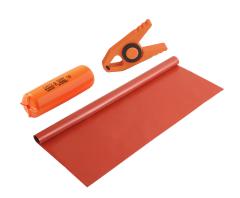

## **Features:**

- 1 Insulating blanket 1 m X 1 m Class 0 MP-220
- 4 Insulating clamps 80 mm for blanket MP-627-D

UID: | TID::: 05/03/2025 | SID::: 05/03/2025 | Issued: 05/03/2025 09:36:32 am

- 3 Insulating caps Ø 30 X 120 mm class 0 MP-635/30 D
- 3 Insulating caps Ø 60 X 135 mm class 0 MP-635/60 D