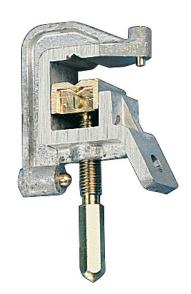

## MT-812-C

Earthing and short-circuiting clamp for  $\emptyset$  5 to 16 mm cables and 16 mm flat cables

## **Application:**

- · Clamp for flat and round conductors.
- Icc 21 kA/1s.

## Features:

- Capacity: round conductors from 5 to 16 mm and flat conductors up to 16 mm thick.
- Equipped with a 12 m hexagonal tip on flat "C" type conductors.
- With ball brake system preventing the pliers from rotating during laying.
- Connecting range for terminal lugs.
- Material: light alloy.