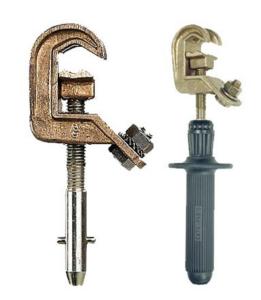

## MT-1911..

MALT/CC clamps for fixed points. Icc 20 kA/1s

## Application:

- · MALT/CC clamps for fixed points.
- Icc: 20 kA/1s.

## Features:

- · Copper/aluminium body.
- Capacity: fixed point with diameter 20 and 25 mm according to the reference; round with diameter 5 to 20 mm; flat up to 20 mm.
- Equipped with insulating handle, C end or E end depending on the reference.

| Ref       | Fitting | ICC (kA/1s) |
|-----------|---------|-------------|
| MT-1911-C | С       | 20          |

UID: | TID::: 05/03/2025 | SID::: 05/03/2025 | Issued: 05/03/2025 09:36:18 am

www.catuelec.com